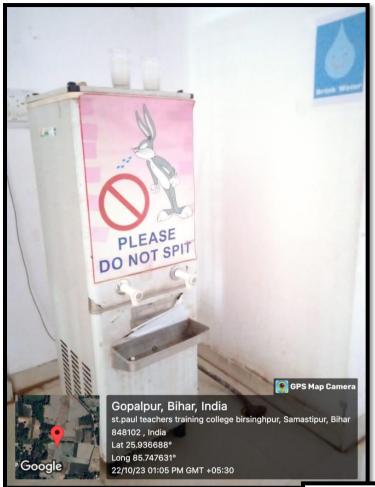

# Safe drinking water

JQAC Co-ordinator SPTTCB, Samastipur (Bihar)

> St Paul Teachers' Training College Birsinghpur ...Ihahuri, Samastipur