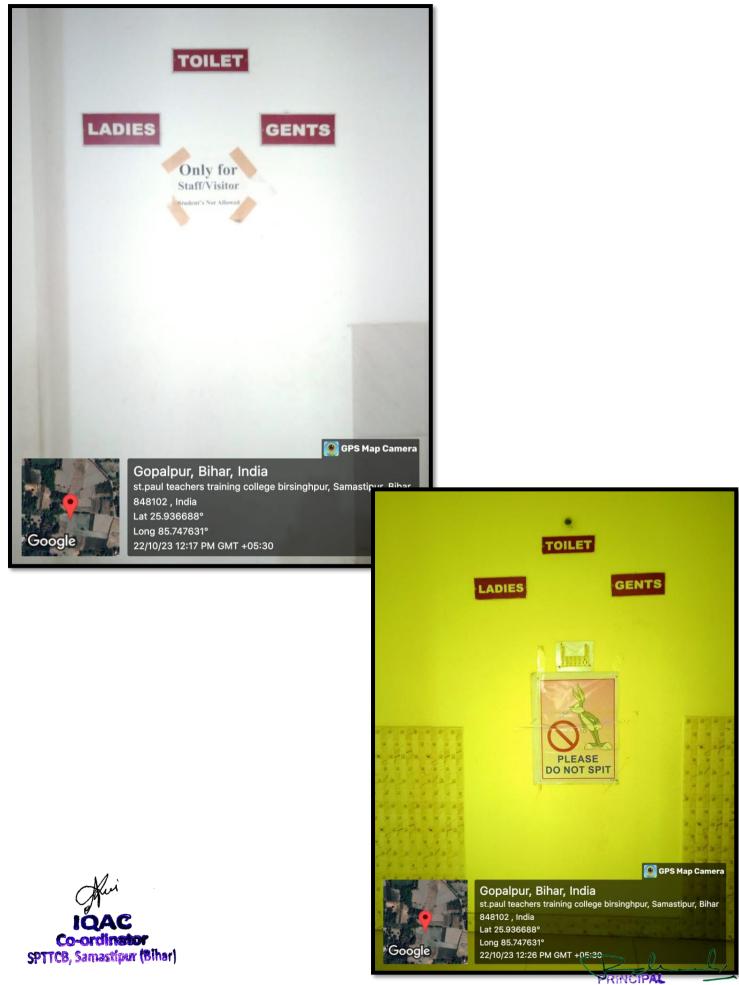

# **Toilets for girls**

St Paul Teachers' Training College Birsinghpur Jhahuri, Samastipur