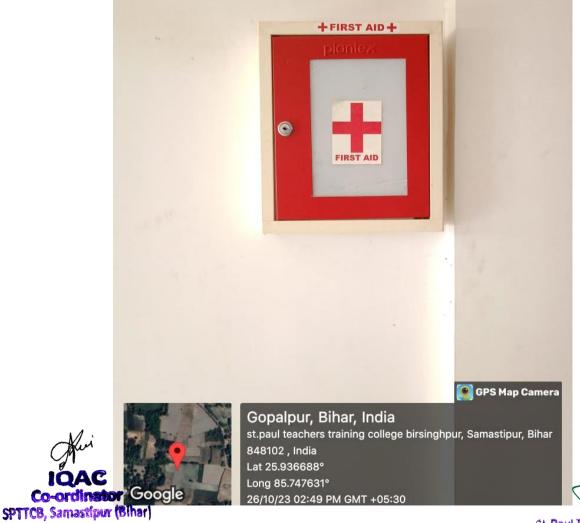

# Transport

**First Aid** 

PRINCIPAL

H Paul Teachers' Training College Birsinghpur Ihahuri, Samastipur