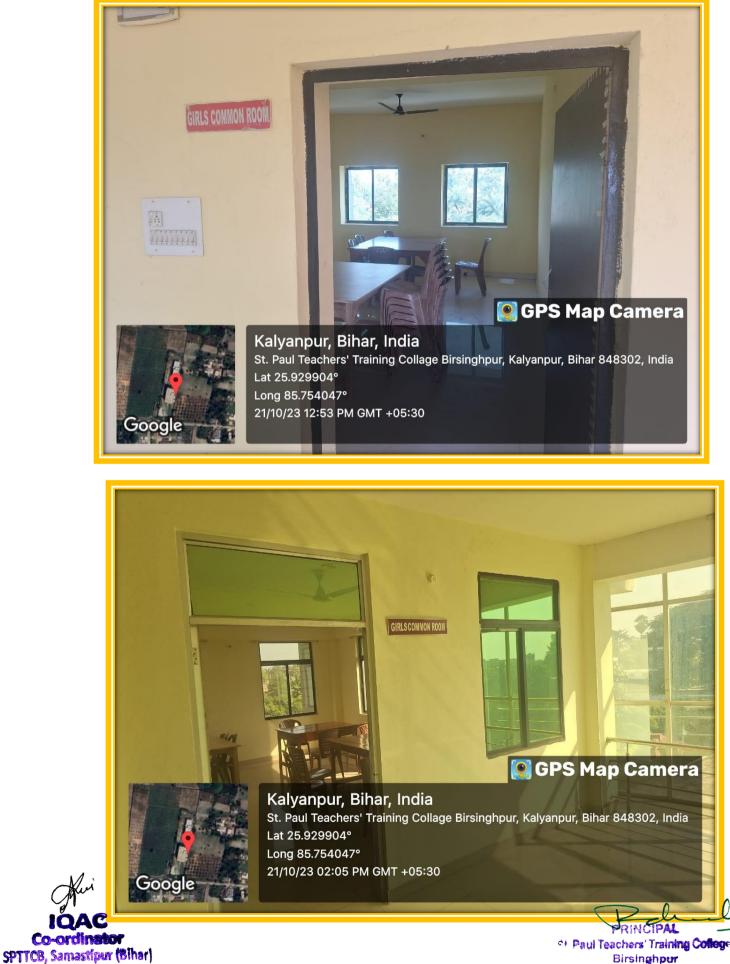

(Under Aegis of Parmeshwar Neeta Education Trust) Recognized by NCTE, Bhubaneshwar Affiliated to L.N.Mithila University, Darbhanga (B.Ed.) & Bihar School Examination Board Patna (D.El.Ed.)

# **Available student support facilities in the institution are:**

#### **Parking Area**





Paul Teachers' Training College Birsinghpur Jhahuri, Samastipur

# **Common rooms separately for boys and girls**

**GIRLS COMMON ROOM** 



Birsinghpur Ihahuri, Samastipur

### **BOYS COMMON ROOM**



#### **Curriculum Lab**



SPTTCB, Samastipur (Bihar)

Paul leachers' Iraining Cone Birsinghpur Jhahuri, Samastipur







CIPAL et Paul Teachers' Training College

Paul Teachers' Training Colleg Birsinghpur Jhahuri, Samastipur

# ICT Lab ROOM





SPTTCB, Samastipur (Bihar)





Co-ordinator SPTTCB, Samastipur (Bihar) St Paul Teachers' Training College Birsinghpur ...Itahuri, Samastipur

#### Language Lab Room





Kalyanpur, Bihar, India St. Paul Teachers' Training Collage Birsinghpur, Kalyanpur, Bihar 848302, India Lat 25.929904° Long 85.754047° 21/10/23 02:12 PM GMT +05:30



Google



Kalyanpur, Bihar, India St. Paul Teachers' Training Collage Birsinghpur, Kalyanpur, Bihar 848302, India Lat 25.929904° Long 85.754047° 21/10