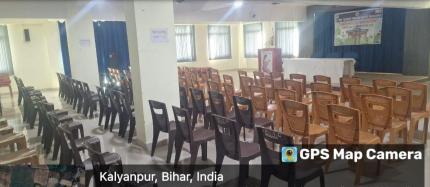

#### **P.P.N SINGH AUDITORIOUM**

Google

Kalyanpur, Bihar, India St. Paul Teachers' Training Colla Lat 25.929904° Long 85.754047° 21/10/23 02:30 PM GMT +05:30

St. Paul Teachers' Training Collage Birsinghpur, Kalyanpur, Bihar 848302, India Lat 25.929904° Long 85.754047° 21/10/23 02:30 PM GMT +05:30